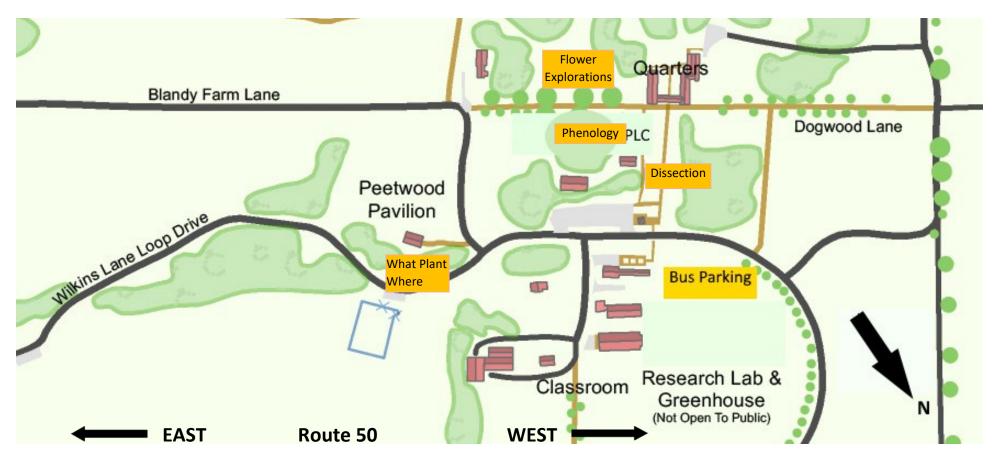

Restrooms are located at Peetwood Pavilion and in the Quarters. Main office 540-837-1758 ext. 0

| Activity – Location<br>– <u>Led by</u> | Flower Dissection- PLC-<br>Blandy Educator | Phenology- outside PLC- Blandy<br>Educator | Flower Exploration- Pollination Garden- Blandy Educator | What Plant Where? Peetwood Pavilion - Teacher |
|----------------------------------------|--------------------------------------------|--------------------------------------------|---------------------------------------------------------|-----------------------------------------------|
| 10-10:30                               | А                                          | В                                          | С                                                       | D                                             |
| 10:30-11                               | D                                          | А                                          | В                                                       | С                                             |
| 11:-11:30                              | С                                          | D                                          | A                                                       | В                                             |
| 11:30-12                               | В                                          | С                                          | D                                                       | A                                             |