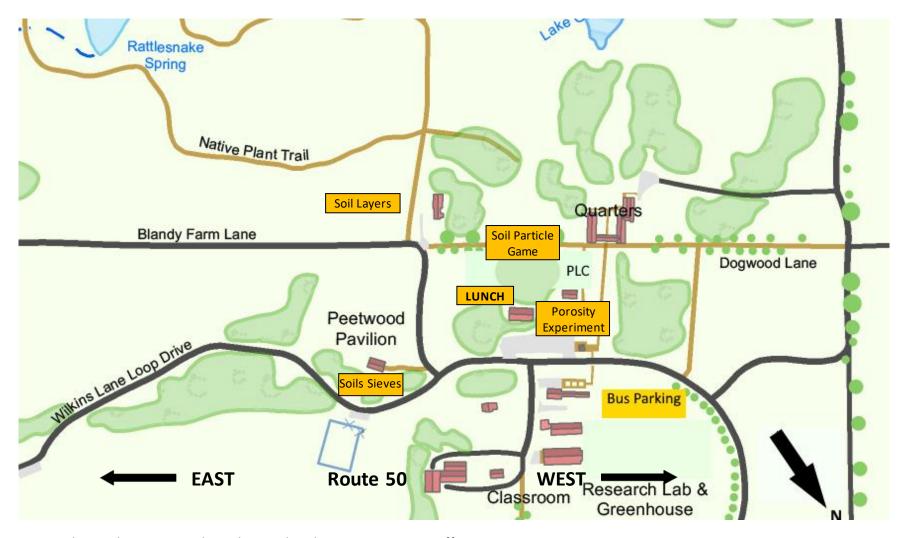

Restrooms are located at Peetwood Pavilion and in the Quarters. Main office 540-837-1758 ext. 0

| Activity-<br>Led by-<br>Location | Soil Particle Game- Blandy educator- meet on Dogwood Ln | Porosity Experiment- Blandy educator - PLC | Soil Sieves or Soil<br>Assembly- <b>Teacher</b> -<br>Peetwood | Soil Layers- Blandy educator – meet south of Peetwood |
|----------------------------------|---------------------------------------------------------|--------------------------------------------|---------------------------------------------------------------|-------------------------------------------------------|
| 10-10:30                         | A                                                       | D                                          | С                                                             | В                                                     |
| 10:30-11                         | В                                                       | A                                          | D                                                             | С                                                     |
| 11-11:30                         | С                                                       | В                                          | Α                                                             | D                                                     |
| 11:30-12                         | D                                                       | С                                          | В                                                             | A                                                     |
| 12- 12:30                        | LUNCH for all                                           |                                            |                                                               |                                                       |